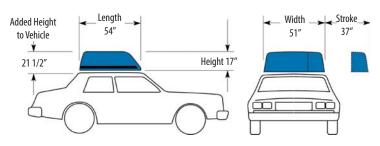

## Chair Topper® eBrochure

Developed to assist wheelchair users who are able to transfer, the Chair Topper automatically folds and stores a conventional folding wheelchair inside a stylish, weathertight car-top compartment. The need to store your chair in the trunk or back seat is eliminated, allowing family and friends to enjoy the comfort of your vehicle. The universal mounting system ensures that it will fit most automobiles and light trucks. It adds only 21 1/2" in height, and the sleek plastic shell gives a finished, automotive look. A convenient hand-held control operates the folding, lifting and storing of your wheelchair. It takes only 30 seconds to complete the cycle, and the smooth operation ensures your chair is carefully handled and transported without undue wear and tear.

## **Car-Top Carrier for Folding Wheelchairs**

Please note: this installation is shown as an example only. Mounting system shown is no longer available. Before purchasing a Chair Topper, please consult with your local BraunAbility Dealer to ensure it will fit on your vehicle.