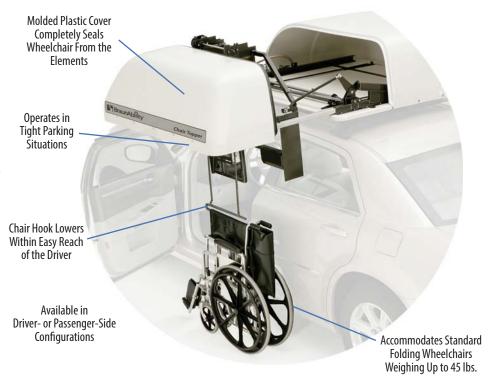

## Chair Topper® eBrochure

Developed to assist wheelchair users who are able to transfer, the Chair Topper automatically folds and stores a conventional folding wheelchair inside a stylish, weathertight car-top compartment. The need to store your chair in the trunk or back seat is eliminated, allowing family and friends to enjoy the comfort of your vehicle. The universal mounting system ensures that it will fit most automobiles and light trucks. It adds only 21 1/2" in height, and the sleek plastic shell gives a finished, automotive look. A convenient hand-held control operates the folding, lifting and storing of your wheelchair. It takes only 30 seconds to complete the cycle, and the smooth operation ensures your chair is carefully handled and transported without undue wear and tear.

Please consult with your local BraunAbility Dealer for a list of vehicles that can accept the Chair Topper.

Electromechanical, plastic-shell car-top wheelchair carrier designed to fit a wide variety of domestic and foreign vehicles. Lifting Capacity is 45 lbs. The Chair Topper utilizes a 12 volt DC reversible automotive-type motor, powered by the vehicle battery. The aluminum frame is encased in a molded plastic shell, which completely seals the wheelchair from the elements. The unit weighs 123 lbs. The Chair Topper is shipped with a permanent mounting system. Contact your area sales manager to ensure it will fit on your vehicle. Also, please refer to the specification information in this guide before purchasing a Chair Topper. Special considerations may be required for vehicles with luggage racks, sun roofs, hatchbacks, etc.