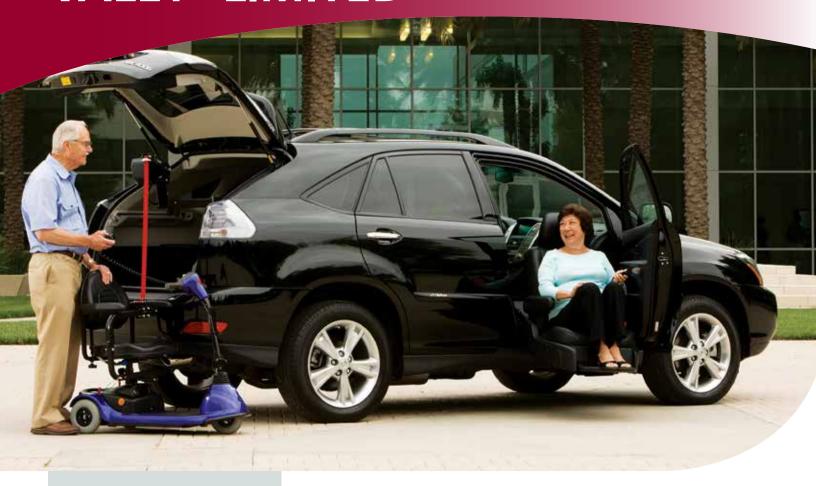

#### **TECHNICAL SPECIFICATIONS**

Weight Capacity: 330 lb (150 kg)

**Position:** Passenger side

Location: First or second row

Vehicle Types: CUVs, minivans, SUVs

Your luxury ride begins before you even enter your vehicle with Bruno's premium Valet Limited turning automotive seat. The Valet Limited offers more standard power features than any turning vehicle seat available. And the sleek appearance is second to none. With a single push of a button, the Valet Limited power rotates, reclines, extends and lowers to your needs.

- Fully powered: rotates, extends, moves up/down
- Automatic recline provides head clearance as seat passes through door frame
- One-button operation via hand-held control
- Power forward/backward and recline
- Integrated footrest, armrests for comfort, stability
- Scratch resistant easy-to-clean materials
- Black fabric or optional color choices in Ultraleather™ Plus or fabric
- Original seat is unmodified and easily reinstalled
- Safe: meets or exceeds applicable federal safety standards
- Manual backup system
- Eligible for auto manufacturer potential rebates\*
- 3-year limited warranty