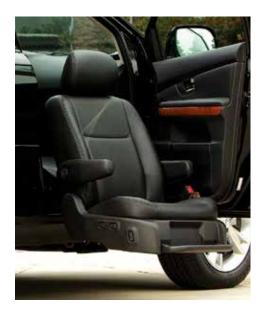

#### **TECHNICAL SPECIFICATIONS**

Weight Capacity: 330 lb (150 kg)

**Position:** Passenger side

Location: First or second row

Vehicle Types: CUVs, minivans, SUVs

Your luxury ride begins before you even enter your vehicle with Bruno's premium Valet Limited turning automotive seat. The Valet Limited offers more standard power features than any turning vehicle seat available. And the sleek appearance is second to none. With a single push of a button, the Valet Limited power rotates, reclines, extends and lowers to your needs.

- Fully powered: rotates, extends, moves up/down
- Automatic recline provides head clearance as seat passes through door frame
- One-button operation via hand-held control
- Power forward/backward and recline
- Integrated footrest, armrests for comfort, stability
- Scratch resistant easy-to-clean materials
- Black fabric or optional color choices in Ultraleather™ Plus or fabric
- Original seat is unmodified and easily reinstalled
- Safe: meets or exceeds applicable federal safety standards
- Manual backup system
- Eligible for auto manufacturer potential rebates\*
- 3-year limited warranty