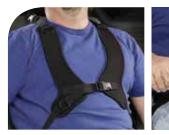

Press a button and the seat power rotates, extends and lowers. Safe, comfortable, convenient -- the Valet helps you enjoy the ride from start to finish.

- Fully powered: rotates, extends, moves up/down
- One-button operation via hand-held control
- Scratch resistant easy-to-clean materials
- Multiple color choices in fabric or optional Ultraleather<sup>™</sup> Plus
- Original seat is unmodified and easily reinstalled
- Safe: meets or exceeds applicable federal safety standards
- Manual backup system for peace of mind
- Eligible for auto maker manufacturer potential rebates\*
- 3-year limited warranty

\* Contact Bruno dealer for details. Learn more at www.bruno.com



## **VALET**®



Metro Tech Fabric



See material swatches for accurate color representation.



## **VALET® OPTIONS**



Posture vest and positioning belt

0



Armrests



Footrest

#### Ultraleather<sup>™</sup> Plus



See material swatches for accurate color representation.



Bruno Independent Living Aids, Inc. 1780 Executive Drive, Oconomowoc, WI 53066 www.bruno.com

© Bruno Independent Living Aids, Inc. 2015