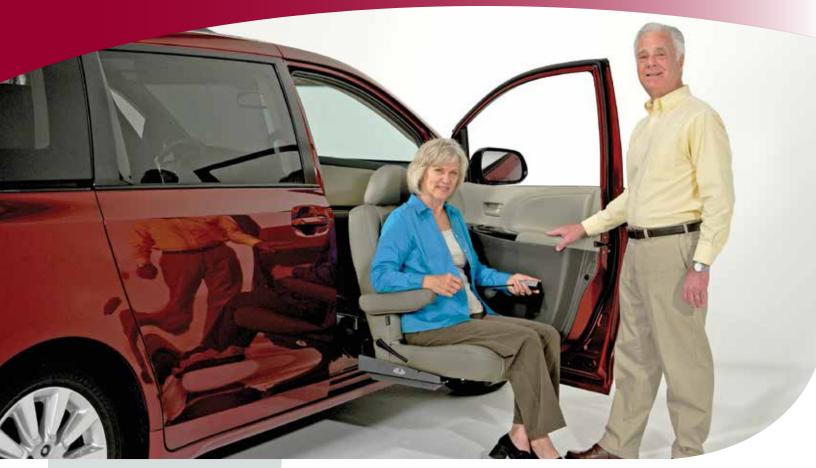

### **TECHNICAL SPECIFICATIONS**

Weight Capacity: 330 lb (150 kg) Position: Driver or passenger Location: First or second row Vehicle Types: CUVs, minivans, pickups, SUV's, full-size vans

As the economical choice in Bruno's line of turning automotive seats, the Valet offers reliable performance to get you in and out of a higher vehicle with ease. Press a button and the seat power rotates, extends and lowers. Safe, comfortable, convenient -- the Valet helps you enjoy the ride from start to finish.

- Fully powered: rotates, extends, moves up/down
- One-button operation via hand-held control
- Scratch resistant easy-to-clean materials
- Multiple color choices in fabric or optional Ultraleather<sup>™</sup> Plus
- Original seat is unmodified and easily reinstalled
- Safe: meets or exceeds applicable federal safety standards
- Manual backup system for peace of mind
- Eligible for auto maker manufacturer potential rebates\*
- 3-year limited warranty