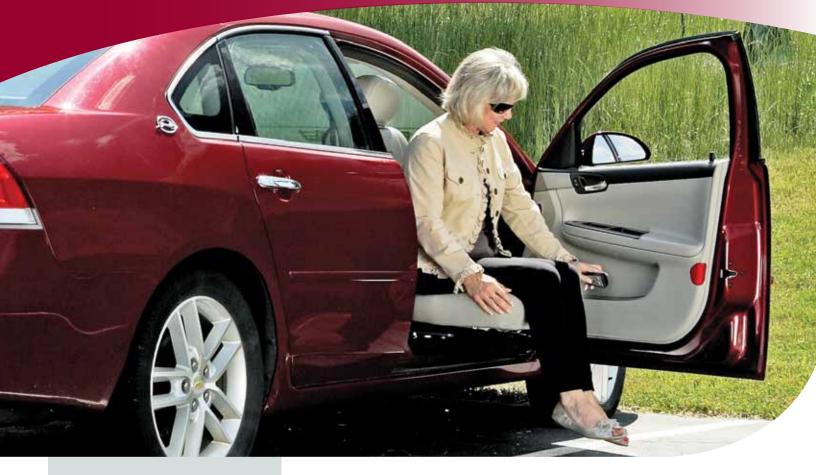

## **TECHNICAL SPECIFICATIONS**

Weight Capacity: 330 lb (150 kg) Position: Driver or passenger side Location: First row Vehicle Types: CUVs, hatchbacks, sedans

Get in and out of your sedan with ease with Bruno's Valet Low Vehicle (LV) turning car seat. Featuring the comfort, durability and good looks of Bruno's Valet Signature Seating line, the Valet LV power rotates at a push of a button -- eliminating the challenge of twisting. Give your sedan a turn for the better with the Valet LV.

- Fully powered rotation via one-button hand control
- Manual seat slider extends seat beyond door frame
- Scratch resistant easy-to-clean materials
- Multiple color choices in fabric or optional Ultraleather<sup>™</sup> Plus
- Original seat unmodified and easily reinstalled
- Safe: meets or exceeds applicable federal safety standards
- Manual backup system for peace of mind
- Eligible for auto manufacturer potential rebates\*
- 3-year limited warranty