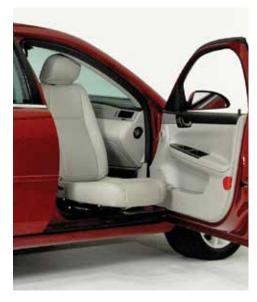

## **TECHNICAL SPECIFICATIONS**

Weight Capacity: 330 lb (150 kg) Position: Driver or passenger side Location: First row Vehicle Types: CUVs, hatchbacks, sedans

Get in and out of your sedan with ease with Bruno's Valet Low Vehicle (LV) turning car seat. Featuring the comfort, durability and good looks of Bruno's Valet Signature Seating line, the Valet LV power rotates at a push of a button -- eliminating the challenge of twisting. Give your sedan a turn for the better with the Valet LV.

- Fully powered rotation via one-button hand control
- Manual seat slider extends seat beyond door frame
- Scratch resistant easy-to-clean materials
- Multiple color choices in fabric or optional Ultraleather<sup>™</sup> Plus
- Original seat unmodified and easily reinstalled
- Safe: meets or exceeds applicable federal safety standards
- Manual backup system for peace of mind
- Eligible for auto manufacturer potential rebates\*
- 3-year limited warranty