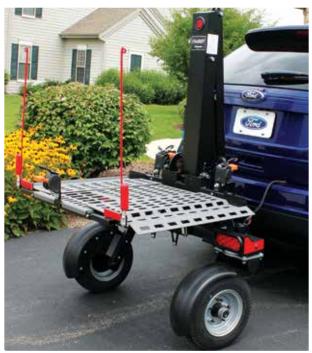

## **CHARIOT FEATURES**

Protected by U.S. Patent No. D668,422 Patent Pending

- Power up/down platform with single button operation
- Adjustable platform fits most scooters/powerchairs
- Platform manually folds down when not in use
- Easy drive on/drive off platform with traction coating
- Retractable self-tensioning securement belts with one-hand operation
- Independent suspension; 360 degree swivel wheels
- Access most rear hatch/trunk by slightly lowering platform
- Lighted license plate holder;
- Light package: running lights, brake lights, turn signals
- Manual back-up for peace of mind
- No scooter or powerchair modifications needed
- Easily transfers to another applicable vehicle\*
- Eligible for auto manufacturer potential rebates\*
- 3-year limited warranty