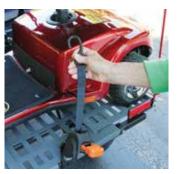

- Power up/down platform with single button operation
- Adjustable platform fits most scooters/powerchairs
- Platform manually folds down when not in use
- Easy drive on/drive off platform with traction coating
- Retractable self-tensioning securement belts with one-hand operation
- Independent suspension; 360 degree swivel wheels
- Access most rear hatch/trunk by slightly lowering platform
- Lighted license plate holder;
- Light package: running lights, brake lights, turn signals
- Manual back-up for peace of mind
- No scooter or powerchair modifications needed
- Easily transfers to another applicable vehicle\*
- Eligible for auto manufacturer potential rebates\*
- 3-year limited warranty

## **CHARIOT OPTIONS**

• Vinyl cover (not shown)

Corner markers.

Spare tire.

Swivel wheels, independent suspension.

Self-tensioning retractable securement belts.

Lighted license plate holder.

One-button operation.