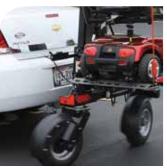

## **TECHNICAL SPECIFICATIONS**

Lifting Capacity: 350 lb (159 kg)

Max. Mobility Device Width:
27" (69 cm)

Max. Mobility Device Wheelbase: 38.5" (97.8 cm)

Hitch: Frame mounted Class I or II\*

Folded Platform From Receiver

Hitch: 23" (58 cm)

**Vehicle Types:** CUVs, hatchbacks, minivans, sedans, SUVs,

\*Receiver hitch required

Mobility devices weighing up to 350 lbs (159 kgs) can now be transported with small or mid-size cars thanks to Bruno's patented Chariot. The Chariot is a lift on wheels with its own independent suspension to carry the load. Designed for safety and ease of operation, the Chariot's wheels spin 360 degrees to keep it precisely in line with your car. It's impossible to jack-knife!

## **CHARIOT FEATURES**

Protected by U.S. Patent No. D668,422 Patent Pending