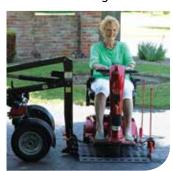

Hitch: 23" (58 cm)

**Vehicle Types:** CUVs, hatchbacks, minivans, sedans, SUVs,

\*Receiver hitch required

Mobility devices weighing up to 350 lbs (159 kgs) can now be transported with small or mid-size cars thanks to Bruno's patented Chariot. The Chariot is a lift on wheels with its own independent suspension to carry the load. Designed for safety and ease of operation, the Chariot's wheels spin 360 degrees to keep it precisely in line with your car. It's impossible to jack-knife!

- Power up/down platform with single button operation
- Adjustable platform fits most scooters/powerchairs
- Platform manually folds down when not in use
- Easy drive on/drive off platform with traction coating
- Retractable self-tensioning securement belts with one-hand operation
- Independent suspension; 360 degree swivel wheels
- Access most rear hatch/trunk by slightly lowering platform
- Lighted license plate holder;
- Light package: running lights, brake lights, turn signals
- Manual back-up for peace of mind
- No scooter or powerchair modifications needed
- Easily transfers to another applicable vehicle\*
- Eligible for auto manufacturer potential rebates\*
- 3-year limited warranty