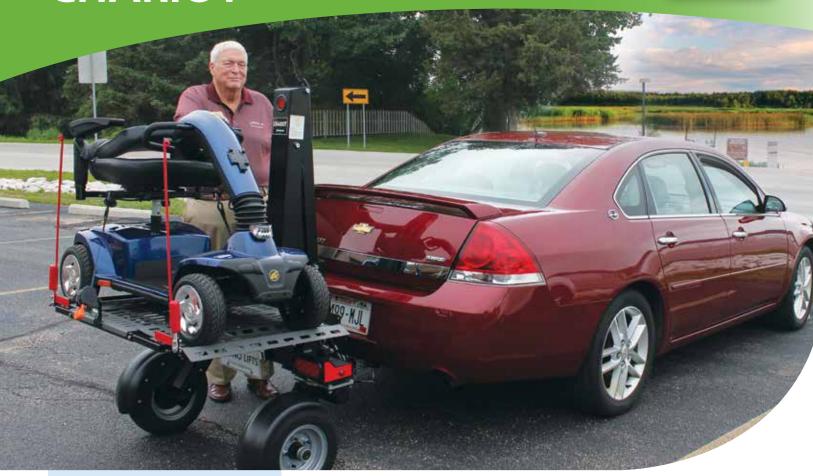

Hitch: 23" (58 cm)

**Vehicle Types:** CUVs, hatchbacks, minivans, sedans, SUVs,

\*Receiver hitch required

Mobility devices weighing up to 350 lbs (159 kgs) can now be transported with small or mid-size cars thanks to Bruno's patented Chariot. The Chariot is a lift on wheels with its own independent suspension to carry the load. Designed for safety and ease of operation, the Chariot's wheels spin 360 degrees to keep it precisely in line with your car. It's impossible to jack-knife!

- Power up/down platform with single button operation
- Adjustable platform fits most scooters/powerchairs
- Platform manually folds down when not in use
- Easy drive on/drive off platform with traction coating
- Retractable self-tensioning securement belts with one-hand operation
- Independent suspension; 360 degree swivel wheels
- Access most rear hatch/trunk by slightly lowering platform
- Lighted license plate holder;
- Light package: running lights, brake lights, turn signals
- Manual back-up for peace of mind
- No scooter or powerchair modifications needed
- Easily transfers to another applicable vehicle\*
- Eligible for auto manufacturer potential rebates\*
- 3-year limited warranty