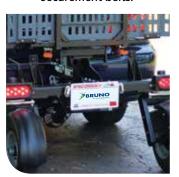

- Power up/down platform with single button operation
- Adjustable platform fits most scooters/powerchairs
- Platform manually folds down when not in use
- Easy drive on/drive off platform with traction coating
- Retractable self-tensioning securement belts with one-hand operation
- Independent suspension; 360 degree swivel wheels
- Access most rear hatch/trunk by slightly lowering platform
- Lighted license plate holder;
- Light package: running lights, brake lights, turn signals
- Manual back-up for peace of mind
- No scooter or powerchair modifications needed
- Easily transfers to another applicable vehicle\*
- Eligible for auto manufacturer potential rebates\*
- 3-year limited warranty

## **CHARIOT OPTIONS**

• Vinyl cover (not shown)

Corner markers.

Spare tire.

Swivel wheels, independent suspension.

Self-tensioning retractable securement belts.

Lighted license plate holder.

One-button operation.

Running/brake lights and turn signals.

Drive on/drive off platform.

Bruno Independent Living Aids, Inc. 1780 Executive Drive, Oconomowoc, WI 53066 www.bruno.com