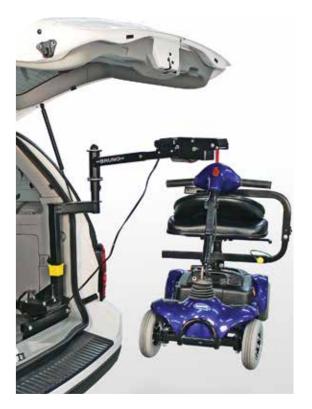

## **TECHNICAL SPECIFICATIONS**

Lifting Capacity: 200 lb (90 kg)

Vehicle Type: CUVs, hatchbacks, minivans, pickups, sedans, SUVs, full-size vans

The economical Space-Saver solves the problem of transporting a small scooter or wheelchair when you have limited trunk space or a hatchback. Assemble the lift, connect the docking device, push a button and the Space-Saver will automatically lift your mobility device. The take-apart Space-Saver works in almost any vehicle.

- Power raise/lower and manual rotation
- Take-apart lift disassembles when not in use if desired
- Lightweight components: heaviest piece is only 15 lb (7 kg)
- Docking device included
- Eligible for auto manufacturer rebate\*
- Potential to reinstall in applicable vehicle\*
- 3-year limited warranty