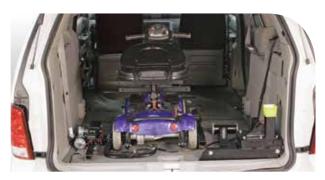

## **TECHNICAL SPECIFICATIONS**

Lifting Capacity: 200 lb (90 kg)

Vehicle Type: CUVs, hatchbacks, minivans, pickups, sedans, SUVs, full-size vans

The economical Space-Saver solves the problem of transporting a small scooter or wheelchair when you have limited trunk space or a hatchback. Assemble the lift, connect the docking device, push a button and the Space-Saver will automatically lift your mobility device. The take-apart Space-Saver works in almost any vehicle.

- Power raise/lower and manual rotation
- Take-apart lift disassembles when not in use if desired
- Lightweight components: heaviest piece is only 15 lb (7 kg)
- Docking device included
- Eligible for auto manufacturer rebate\*
- Potential to reinstall in applicable vehicle\*
- 3-year limited warranty