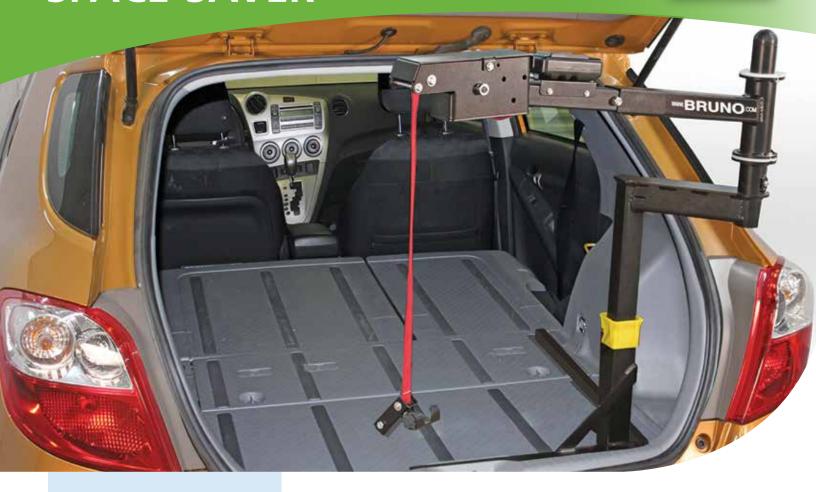

## **TECHNICAL SPECIFICATIONS**

Lifting Capacity: 200 lb (90 kg)

Vehicle Type: CUVs, hatchbacks, minivans, pickups, sedans, SUVs, full-size vans

The economical Space-Saver solves the problem of transporting a small scooter or wheelchair when you have limited trunk space or a hatchback. Assemble the lift, connect the docking device, push a button and the Space-Saver will automatically lift your mobility device. The take-apart Space-Saver works in almost any vehicle.

- Power raise/lower and manual rotation
- Take-apart lift disassembles when not in use if desired
- Lightweight components: heaviest piece is only 15 lb (7 kg)
- Docking device included
- Eligible for auto manufacturer rebate\*
- Potential to reinstall in applicable vehicle\*
- 3-year limited warranty