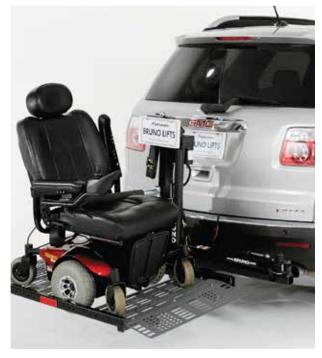

## OUT-SIDER® ASL-250HTP

Lift Capacity: 350 lb (159 kg) Max. Powerchair Width: 28" (71 cm outside of wheel to outside of wheel)

Hitch class: II or III\*

Vehicle Type: CUVs, hatchbacks, minivans, pickups, sedans, SUVs, full-size vans

\*Receiver hitch required

Designed to transport powerchairs on the outside of a vehicle, Bruno's Out-Sider allows you to keep all of your interior vehicle space. Drive a power chair on the platform, press a button and the powerchair is automatically secured as the lift is raised. A sleek, adjustable platform version is available specifically for mid-wheel drive powerchairs.

- Optional compact platform for mid-wheel drive powerchairs
- Fully-powered, single-button operation
- Automatic folding platform when not in use
- Easy drive on/off platform with traction coating

17773