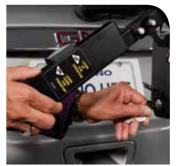

- · Automatic mobility device securement with Hold-Tite arm
- Low profile design for rear view mirror visibility
- Integrated safety latch to prevent unintentional lift lowering
- Lighted license plate holder
- No scooter or powerchair modifications
- Manual backup for peace of mind
- Potential to reinstall in another applicable vehicle\*
- Eligible for auto manufacturer potential rebates\*
- 3-year limited warranty

## **OUT-SIDER FEATURES**

Hold-Tite arm securement for powerchairs.

Self-leveling platform with traction coating.

One-button operation with built-in safety latch to prevent unintentional platform lowering.