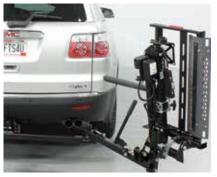

\*Receiver hitch required

Designed to transport powerchairs on the outside of a vehicle, Bruno's Out-Sider allows you to keep all of your interior vehicle space. Drive a power chair on the platform, press a button and the powerchair is automatically secured as the lift is raised. A sleek, adjustable platform version is available specifically for mid-wheel drive powerchairs.

- Optional compact platform for mid-wheel drive powerchairs
- Fully-powered, single-button operation
- Automatic folding platform when not in use
- Easy drive on/off platform with traction coating

17773

## **OUT-SIDER FEATURES**

Hold-Tite arm securement for powerchairs.

Self-leveling platform with traction coating.

One-button operation with built-in safety latch to prevent unintentional platform lowering.