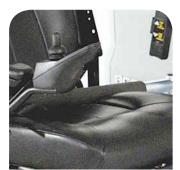

- · Automatic mobility device securement with Hold-Tite arm
- Low profile design for rear view mirror visibility
- Integrated safety latch to prevent unintentional lift lowering
- Lighted license plate holder
- No scooter or powerchair modifications
- Manual backup for peace of mind
- Potential to reinstall in another applicable vehicle\*
- Eligible for auto manufacturer potential rebates\*
- 3-year limited warranty

## **OUT-SIDER FEATURES**

Hold-Tite arm securement for powerchairs.

Self-leveling platform with traction coating.

One-button operation with built-in safety latch to prevent unintentional platform lowering.