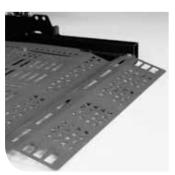

- Optional compact platform for mid-wheel drive powerchairs
- Fully-powered, single-button operation
- Automatic folding platform when not in use
- Easy drive on/off platform with traction coating

17773

## **OUT-SIDER FEATURES**

Hold-Tite arm securement for powerchairs.

Self-leveling platform with traction coating.

One-button operation with built-in safety latch to prevent unintentional platform lowering.