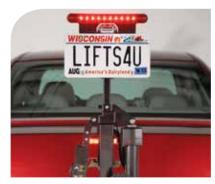

- · Automatic mobility device securement with Hold-Tite arm
- Low profile design for rear view mirror visibility
- Integrated safety latch to prevent unintentional lift lowering
- Lighted license plate holder
- No scooter or powerchair modifications
- Manual backup for peace of mind
- Potential to reinstall in another applicable vehicle\*
- Eligible for auto manufacturer potential rebates\*
- 3-year limited warranty

## **OUT-SIDER HTP OPTIONS**

• Vinyl cover (not shown) • Mid Wheel Drive (MWD) platform

Low-profile third brake light.

Swing-Away: Easy access to hatch/cargo space.

HTP Mid Wheel Drive (MWD) accommodates MWD powerchairs with 10 in and 14 in wheels.