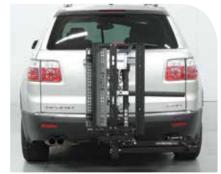

## OUT-SIDER® ASL-250HTP

Lift Capacity: 350 lb (159 kg) Max. Powerchair Width: 28" (71 cm outside of wheel to outside of wheel)

Hitch class: II or III\*

Vehicle Type: CUVs, hatchbacks, minivans, pickups, sedans, SUVs, full-size vans

\*Receiver hitch required

Designed to transport powerchairs on the outside of a vehicle, Bruno's Out-Sider allows you to keep all of your interior vehicle space. Drive a power chair on the platform, press a button and the powerchair is automatically secured as the lift is raised. A sleek, adjustable platform version is available specifically for mid-wheel drive powerchairs.

- Optional compact platform for mid-wheel drive powerchairs
- Fully-powered, single-button operation
- Automatic folding platform when not in use
- Easy drive on/off platform with traction coating

17773