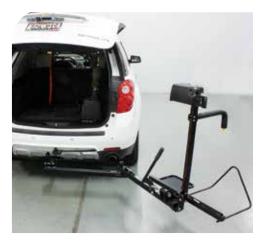

## **OUT-SIDER® MICRO OPTIONS**

- Vinyl cover (not shown)
- Swing-Away: Easy access to hatch/cargo space (shown at left)
- License plate holder (required in some states)

Bruno Independent Living Aids, Inc. 1780 Executive Drive, Oconomowoc, WI 53066 www.bruno.com © Bruno Independent Living Aids, Inc. 2015 MKT-L-11