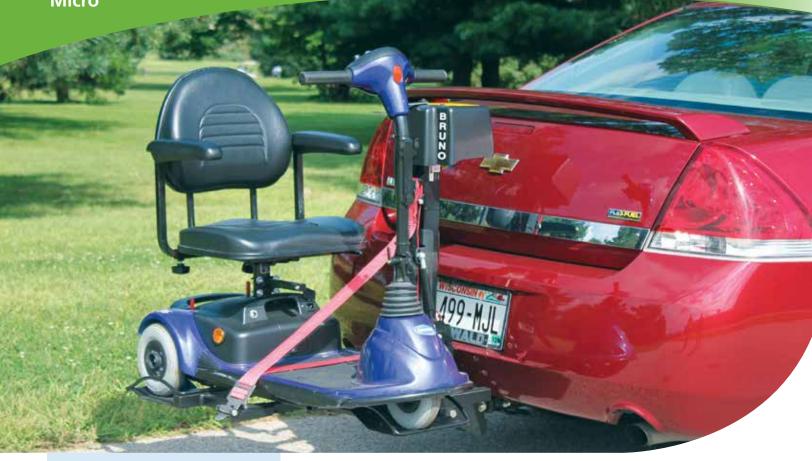

## OUT-SIDER<sup>®</sup> Micro

## **TECHNICAL SPECIFICATIONS**

Lifting Capacity: 145 lb (66 kg) Max Scooter Dimensions: 24" wide x 36" long (61 cm wide x 91 cm long) Hitch Class: I or II\* Vehicle Types: CUVs, hatchbacks, minivans, pickups, sedans, SUVs, full-size vans

\*Receiver hitch required

Easily transport your 3-wheel travel scooter with Bruno's lightest outside scooter lift: the Out-Sider Micro. The Out-sider Micro power lifts your travel scooter, weighing up to 145 lb (66 kg), with the push of a button. And its low-profile design minimizes any rear-vision obstruction. With the Out-Sider Micro, you're ready to travel light!

- Power raise/lower platform
- Manual platform folds when lift not in use
- Safety latch prevents unintentional lowering
- Angle adjustment allows lift to nestle close to vehicle
- Convenient control arm allows operation from a safe distance
- Manual backup system for peace of mind
- Potential to reinstall in applicable vehicle\*
- Eligible for auto manufacturer's rebate\*
- 3-year limited warranty