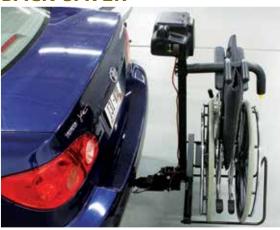

Lift and stow a folding manual wheelchair with Bruno's Back-Saver. Roll the wheelchair on the platform, touch the button, and your wheelchair will be raised into place and automatically secured for travel. Designed to handle 16" and 22" wide folding wheelchairs with 22" or larger wheels.