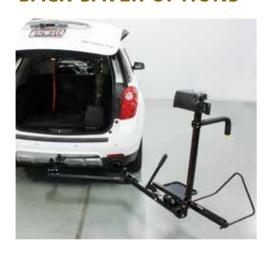

## **BACK-SAVER OPTIONS**

- Vinyl cover (not shown)
- License plate holder (not shown)
- Swing-Away for easy access to hatch/cargo space (left)

Bruno Independent Living Aids, Inc. 1780 Executive Drive, Oconomowoc, WI 53066 www.bruno.com