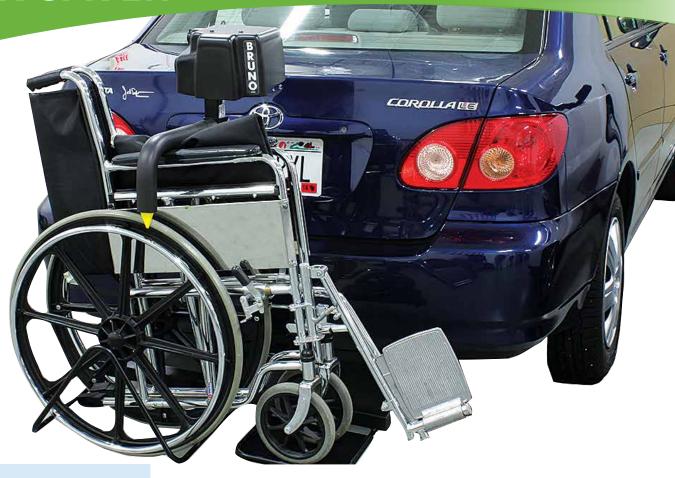

Lift and stow a folding manual wheelchair with Bruno's Back-Saver. Roll the wheelchair on the platform, touch the button, and your wheelchair will be raised into place and automatically secured for travel. Designed to handle 16" and 22" wide folding wheelchairs with 22" or larger wheels.

## **TECHNICAL SPECIFICATIONS**

Lifting Capacity: 100 lb (45 kg)

**Vehicle Type:** CUVs, hatchbacks, minivans, pickups, sedans, SUVs, full-size vans

**Hitch Type:** I, II or III *(receiver hitch required)* 